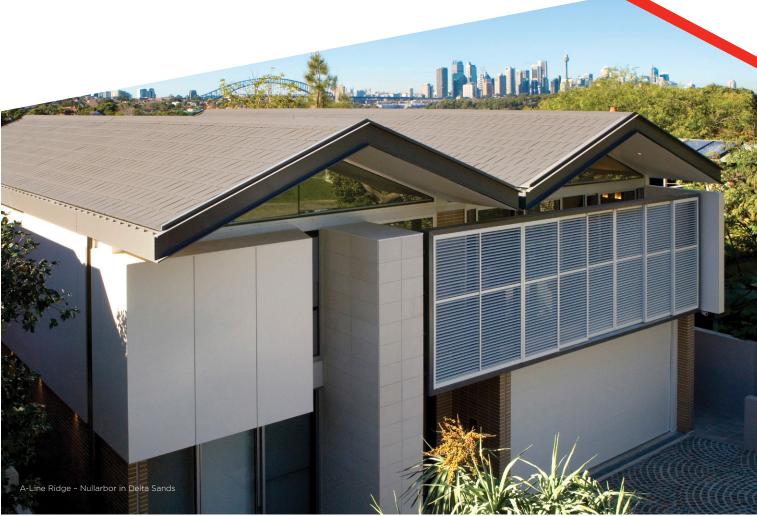

## CREATE A SLEEK, CONTEMPORARY LOOK FOR YOUR HOME WITH MONIER A-LINE RIDGE.

A-line Ridge seamlessly aligns the ridge capping of your roof end-to-end in one clean, straight line, with no steps. This gives a modern uncluttered finish that minimises the bulk of the ridge lines, creating a sleek, streamline and sophisticated look.

## BENEFITS

- No more bulky or stepped ridgelines
- An integrated, clean look across your roof
- Low ridge profile may assist where height restrictions apply
- Quality assured by Monier to ensure superior weatherproofing