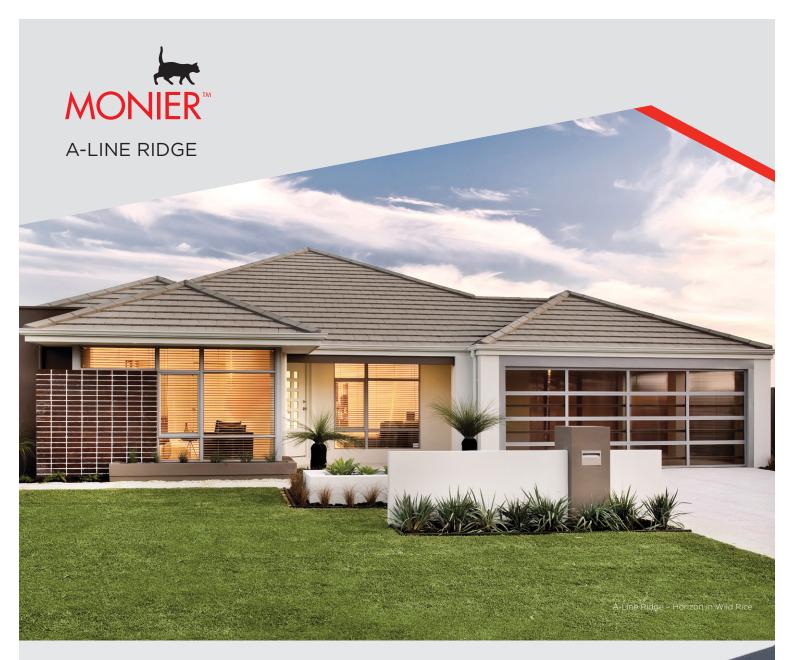

## CREATE A SLEEK, CONTEMPORARY LOOK FOR YOUR HOME WITH MONIER A-LINE RIDGE.

A-line Ridge seamlessly aligns the ridge capping of your roof end-to-end in one clean, straight line, with no steps. This gives a modern uncluttered finish that minimises the bulk of the ridge lines, creating a sleek, streamline and sophisticated look.

## BENEFITS

- No more bulky or stepped ridgelines
- An integrated, clean look across your roof
- Low ridge profile may assist where height restrictions apply
- Quality assured by Monier to ensure superior weatherproofing