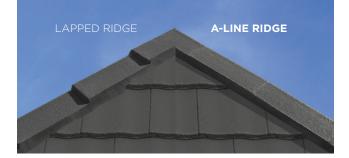

## CREATE A SLEEK, CONTEMPORARY LOOK FOR YOUR HOME WITH MONIER A-LINE RIDGE.

A-line Ridge seamlessly aligns the ridge capping of your roof end-to-end in one clean, straight line, with no steps. This gives a modern uncluttered finish that minimises the bulk of the ridge lines, creating a sleek, streamline and sophisticated look.

## BENEFITS

- No more bulky or stepped ridgelines
- An integrated, clean look across your roof
- Low ridge profile may assist where height restrictions apply
- Quality assured by Monier to ensure superior weatherproofing